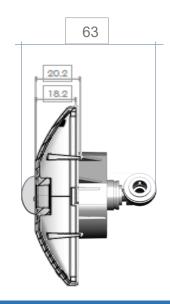

## **Features**

- No need for tools
- Built in installation
- Easy valve for service
- Quick Push-fit technology
- Counter for filter replacement

Dimensions in Inches & (mm)

| Part List                      |                                     |       |
|--------------------------------|-------------------------------------|-------|
| Part Description               | Material                            | Color |
| Chassis and Cover              | Poly carbonate                      | White |
| <b>Ensemble and Connectors</b> | Acetal Co-Polymer                   | White |
| Collet                         | Acetal Co-Polymer & Stainless Steel | White |
| O-ring                         | EPDM                                | Black |

| •                     |                        | _, _,                           | 210.0.1                       |                        |  |
|-----------------------|------------------------|---------------------------------|-------------------------------|------------------------|--|
| Technical Information |                        |                                 |                               |                        |  |
| Feature               |                        | Value                           |                               |                        |  |
| Working Pressure      |                        | 10 Bar                          | Note: 1 Bar = 14.5PSIG        |                        |  |
| Temperatures          |                        | (+2°) - (+46°)                  |                               |                        |  |
| Applications          |                        | Drinks Dispense & Potable Water |                               |                        |  |
| Tube OD               |                        | 1/4" - 6mm                      |                               |                        |  |
| Weight                | Blister (1 pcs) net 66 | Display box (6 pcs) 420 g       | Delivery cart (36 pcs) 2.5 Kg | Pallet (756 pcs) 54 Kg |  |