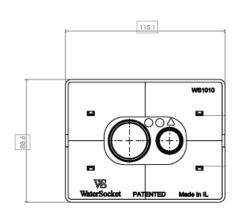

**Product No: WS1010** 

## **Features**

- No need for tools
- Built in installation
- Easy valve for service
- Quick Push-fit technology
- Counter for filter replacement

Dimensions in Inches & (mm)

| Part List                      |                                     |       |
|--------------------------------|-------------------------------------|-------|
| Part Description               | Material                            | Color |
| Chassis and Cover              | Poly carbonate                      | White |
| <b>Ensemble and Connectors</b> | Acetal Co-Polymer                   | White |
| Collet                         | Acetal Co-Polymer & Stainless Steel | White |
| O-ring                         | EPDM                                | Black |

| •                     |                        | _, _,                           | 210.0.1                       |                        |  |
|-----------------------|------------------------|---------------------------------|-------------------------------|------------------------|--|
| Technical Information |                        |                                 |                               |                        |  |
| Feature               |                        | Value                           |                               |                        |  |
| Working Pressure      |                        | 10 Bar                          | Note: 1 Bar = 14.5PSIG        |                        |  |
| Temperatures          |                        | (+2°) - (+46°)                  |                               |                        |  |
| Applications          |                        | Drinks Dispense & Potable Water |                               |                        |  |
| Tube OD               |                        | 1/4" - 6mm                      |                               |                        |  |
| Weight                | Blister (1 pcs) net 66 | Display box (6 pcs) 420 g       | Delivery cart (36 pcs) 2.5 Kg | Pallet (756 pcs) 54 Kg |  |